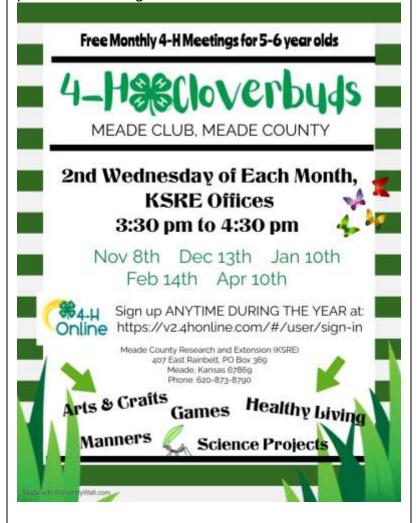

### **Meade Cloverbuds**

### **RSVP Required**

November 8th 3:30-4:30pm

Our first Cloverbuds meeting in Meade is November 8<sup>th</sup>! Make sure to enroll in 4-H Online and let us know if you have youth that would like to participate.

We are also offering Cloverbuds in Plains and Fowler on different dates if we have youth enroll, so if you know someone that would like to participate in those towns, please have them get in touch with us!