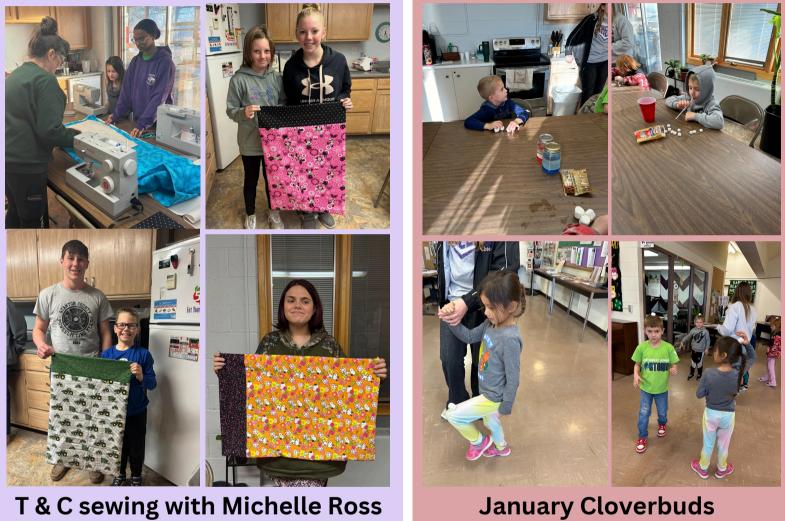

# **CLUB CORNER**

Welcome to the Club Corner, where we will share what the 4-H Clubs are up to! Each month, we will ask the club leaders and club reporters to share any fun news or upcoming events that your clubs have. Have something you want featured next month? Email us!

T & C sewing with Michelle Ross

## Meade County 4-H Cloverbuds

Next Meetings: February 4th in Plains and January 11th in Meade. Open to youth ages 5-6 by January 1, 2025.

Notice: Plains Cloverbud spring meetings have been moved to Monday, March 3rd and Monday, April 7th.

It's not too late to sign up! Join us for some holiday/winter activities!